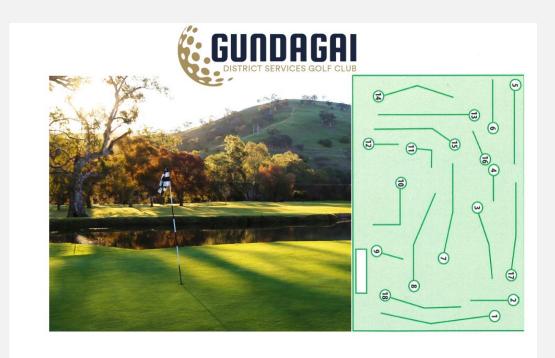

Red pegs – Penalty Area

White pegs – Define ground under repair

Black pegs – Out of bounds

Red pegs – Penalty Area

White pegs – Define ground under repair

Black pegs – Out of bounds

| Player                                                        |                                                     |                                                  | Ha                                                | andic                       | ар                           | Golflink                               |                                               |                            |                              |                   | Event                                        |                                                |                                               |                                               | Date                          |                                         |                                                |                                                           | Gross                                          |               | _ Nett           |       | Points |       |
|---------------------------------------------------------------|-----------------------------------------------------|--------------------------------------------------|---------------------------------------------------|-----------------------------|------------------------------|----------------------------------------|-----------------------------------------------|----------------------------|------------------------------|-------------------|----------------------------------------------|------------------------------------------------|-----------------------------------------------|-----------------------------------------------|-------------------------------|-----------------------------------------|------------------------------------------------|-----------------------------------------------------------|------------------------------------------------|---------------|------------------|-------|--------|-------|
| Hole                                                          | 1                                                   | 2                                                | 3                                                 | 4                           | 5                            | 6                                      | 7                                             | 8                          | 9                            | Out               | 10                                           | 11                                             | 12                                            | 13                                            | 14                            | 15                                      | 16                                             | 17                                                        | 18                                             | In            | Out              | Total | HCP    | Nett  |
| Metres                                                        | 432                                                 | 111                                              | 330                                               | 139                         | 438                          | 336                                    | 332                                           | 270                        | 132                          | 2520              | 372                                          | 302                                            | 176                                           | 416                                           | 304                           | 390                                     | 145                                            | 446                                                       | 302                                            | 2853          | 5373             |       |        |       |
| Match                                                         | 18                                                  | 8                                                | 3                                                 | 12                          | 14                           | 6                                      | 10                                            | 1                          | 16                           |                   | 9                                            | 5                                              | 11                                            | 2                                             | 15                            | 7                                       | 13                                             | 4                                                         | 17                                             |               |                  |       |        |       |
| Stroke                                                        | 10/28                                               | 12/30                                            | 2/20                                              | 16                          | 14/32                        | 6/26                                   | 4/22                                          | 8/24                       | 18/36                        |                   | 7/25                                         |                                                | 5/23                                          | 3/21                                          | 9/27                          | 1/19                                    | 17/35                                          | 11/29                                                     |                                                |               |                  |       |        |       |
| Par                                                           | 5                                                   | 3                                                | 4                                                 | 3                           | 5                            | 4                                      | 4                                             | 4                          | 3                            | 35                | 4                                            | 4                                              | 3                                             | 4                                             | 4                             | 4                                       | 3                                              | 5                                                         | 4                                              | 35            | 35               | 70    |        |       |
| Player                                                        |                                                     |                                                  |                                                   |                             |                              |                                        |                                               |                            |                              |                   |                                              |                                                |                                               |                                               |                               |                                         |                                                |                                                           |                                                |               |                  |       |        |       |
| Marker                                                        |                                                     |                                                  |                                                   |                             |                              |                                        |                                               |                            |                              |                   |                                              |                                                |                                               |                                               |                               |                                         |                                                |                                                           |                                                |               |                  |       |        |       |
| Ladies                                                        | 339                                                 | 83                                               | 305                                               | 119                         | 418                          | 312                                    | 311                                           | 260                        | 110                          | 2257              | 310                                          | 276                                            | 128                                           | 398                                           | 259                           | 375                                     | 129                                            | 423                                                       | 258                                            | 2556          | 4813             |       |        |       |
| Par                                                           | 5                                                   | 3                                                | 4                                                 | 3                           | 5                            | 4                                      | 4                                             | 4                          | 3                            | 35                | 4                                            | 4                                              | 3                                             | 5                                             | 4                             | 5                                       | 3                                              | 5                                                         | 4                                              | 37            | 35               | 72    |        |       |
| Match                                                         | 18                                                  | 8                                                | 12                                                | 3                           | 14                           | 6                                      | 10                                            | 1                          | 16                           |                   | 5                                            | 11                                             | 2                                             | 15                                            | 7                             | 13                                      | 4                                              | 17                                                        | 9                                              |               |                  |       |        |       |
| Stroke                                                        | 5                                                   | 14                                               | 1                                                 | 16                          | 4                            | 12                                     | 6                                             | 10                         | 18                           |                   | 11                                           | 7                                              | 13                                            | 9                                             | 8                             | 2                                       | 17                                             | 3                                                         | 15                                             |               |                  |       |        |       |
|                                                               |                                                     |                                                  |                                                   |                             |                              |                                        |                                               |                            |                              |                   |                                              |                                                |                                               |                                               | ·                             |                                         | ing – 1                                        |                                                           |                                                |               |                  | -     | _      | - 121 |
| Player                                                        |                                                     |                                                  | ا                                                 | Hand                        | icap _                       |                                        | _ Gol                                         | flink .                    |                              |                   | _                                            | Event                                          | t                                             |                                               | Da                            | te                                      |                                                | Gr                                                        | oss                                            | Ne            | tt               | Poi   | nts    |       |
| Playeı<br>Hole                                                | <br>  1                                             | 2                                                | l                                                 | Hand<br>4                   | icap _                       |                                        | - Gol                                         | flink <sub>-</sub>         | 9                            | Out               | - 10                                         | Event                                          | t                                             | 13                                            | Da                            | te                                      | 16                                             | Gr                                                        | oss                                            | Ne            | tt               | Poi   | nts    |       |
| Player<br>Hole<br>Metres                                      | 1<br>432                                            | 2 111                                            | 3<br>330                                          | Hand<br>4<br>139            | icap<br>5<br>438             | 6 336                                  | _ Gol                                         | flink .                    | 9 132                        |                   | 10<br>372                                    | 11<br>302                                      | 12<br>176                                     | 13<br>416                                     | Da                            | te<br>15<br>390                         | 16<br>145                                      | Gr                                                        | 0SS<br>18<br>302                               | Ne            | tt               | Poi   | nts    |       |
| Player  Hole  Metres  Match                                   | <br>  1                                             | 2                                                | l                                                 | Hand  4  139  12            | icap _                       | 6<br>336<br>6                          | Gol 7 332 10                                  | flink <u>8</u> 270         | 9<br>132<br>16               | Out               | - 10                                         | 11<br>302<br>5                                 | t                                             | 13<br>416<br>2                                | Da                            | te<br>15<br>390<br>7                    | 16<br>145<br>13                                | Gr                                                        | 0SS<br>18<br>302<br>17                         | Ne            | tt               | Poi   | nts    |       |
| Player<br>Hole<br>Metres                                      | 1<br>432<br>18                                      | 2<br>111<br>8                                    | 3<br>330<br>3                                     | Hand  4  139  12            | 5<br>438<br>14               | 6 336 6                                | Gol 7 332 10                                  | flink <u>8</u> 270         | 9 132                        | Out               | 10<br>372<br>9                               | 11<br>302<br>5                                 | 12<br>176<br>11                               | 13<br>416<br>2                                | Da                            | te<br>15<br>390<br>7                    | 16<br>145<br>13                                | Gr                                                        | 0SS<br>18<br>302<br>17                         | Ne            | tt               | Poi   | nts    |       |
| Hole Metres Match Stroke                                      | 1<br>432<br>18<br>10/28                             | 2<br>111<br>8<br>12/30                           | 3<br>330<br>3<br>2/20                             | Hand  4 139 12 16           | 5<br>438<br>14<br>14/32      | 6<br>336<br>6<br>6/26                  | 7<br>332<br>10<br>4/22                        | 8<br>270<br>1<br>8/24      | 9<br>132<br>16<br>18/36      | Out 2520          | 10<br>372<br>9<br>7/25                       | 11<br>302<br>5<br>13/31                        | 12<br>176<br>11<br>5/23                       | 13<br>416<br>2<br>3/21                        | Da  14  304  15  9/27         | 15<br>390<br>7<br>1/19                  | 16<br>145<br>13<br>17/35                       | Gr                                                        | 18<br>302<br>17<br>15/33                       | Ne            | Out 5373         | Poi   | nts    |       |
| Player  Hole  Metres  Match  Stroke  Par                      | 1<br>432<br>18<br>10/28                             | 2<br>111<br>8<br>12/30                           | 3<br>330<br>3<br>2/20                             | Hand  4 139 12 16           | 5<br>438<br>14<br>14/32      | 6<br>336<br>6<br>6/26                  | 7<br>332<br>10<br>4/22                        | 8<br>270<br>1<br>8/24      | 9<br>132<br>16<br>18/36      | Out 2520          | 10<br>372<br>9<br>7/25                       | 11<br>302<br>5<br>13/31                        | 12<br>176<br>11<br>5/23                       | 13<br>416<br>2<br>3/21                        | Da  14  304  15  9/27         | 15<br>390<br>7<br>1/19                  | 16<br>145<br>13<br>17/35                       | Gr                                                        | 18<br>302<br>17<br>15/33                       | Ne            | Out 5373         | Poi   | nts    |       |
| Hole Metres Match Stroke Par Player  Marker                   | 1<br>432<br>18<br>10/28<br>5                        | 2<br>111<br>8<br>12/30<br>3                      | 3<br>330<br>3<br>2/20<br>4                        | Hand  4 139 12 16 3         | 5<br>438<br>14<br>14/32<br>5 | 6<br>336<br>6<br>6/26<br>4             | 7<br>332<br>10<br>4/22<br>4                   | 8 270<br>1 8/24<br>4       | 9<br>132<br>16<br>18/36<br>3 | Out<br>2520<br>35 | 10<br>372<br>9<br>7/25<br>4                  | 11<br>302<br>5<br>13/31<br>4                   | 12<br>176<br>11<br>5/23<br>3                  | 13<br>416<br>2<br>3/21<br>4                   | Da  14 304 15 9/27 4          | 15<br>390<br>7<br>1/19<br>4             | 16<br>145<br>13<br>17/35<br>3                  | 17<br>446<br>4<br>11/29<br>5                              | 18<br>302<br>17<br>15/33<br>4                  | Ne In 2853 35 | Out 5373 35 4813 | Total | nts    |       |
| Hole Metres Match Stroke Par Player  Marker  Ladies Par       | 1<br>432<br>18<br>10/28<br>5                        | 2<br>111<br>8<br>12/30<br>3                      | 3<br>330<br>3<br>2/20<br>4                        | Hand  4 139 12 16 3         | 5<br>438<br>14<br>14/32<br>5 | 6<br>336<br>6<br>6/26<br>4             | 7<br>332<br>10<br>4/22<br>4                   | 8 270<br>1 8/24<br>4       | 9<br>132<br>16<br>18/36<br>3 | Out 2520          | 10<br>372<br>9<br>7/25<br>4                  | 11<br>302<br>5<br>13/31<br>4                   | 12<br>176<br>11<br>5/23<br>3                  | 13<br>416<br>2<br>3/21<br>4                   | Da  14 304 15 9/27 4  259     | 15<br>390<br>7<br>1/19<br>4             | 16<br>145<br>13<br>17/35<br>3                  | Gr<br>17<br>446<br>4<br>11/29<br>5                        | 18<br>302<br>17<br>15/33<br>4<br>258<br>4      | Ne In 2853    | Out 5373         | Poi   | nts    |       |
| Hole Metres Match Stroke Par Player  Marker  Ladies Par Match | 1<br>432<br>18<br>10/28<br>5<br>5<br>339<br>5<br>18 | 2<br>111<br>8<br>12/30<br>3<br>3<br>83<br>3<br>8 | 3<br>330<br>3<br>2/20<br>4<br>4<br>305<br>4<br>12 | Hand  4 139 12 16 3 119 3 3 | 5<br>438<br>14<br>14/32<br>5 | 336<br>6<br>6/26<br>4<br>312<br>4<br>6 | 7<br>332<br>10<br>4/22<br>4<br>311<br>4<br>10 | 8 270 1 8/24 4 4 4 4 4 4 1 | 9<br>132<br>16<br>18/36<br>3 | Out<br>2520<br>35 | 10<br>372<br>9<br>7/25<br>4<br>310<br>4<br>5 | 11<br>302<br>5<br>13/31<br>4<br>276<br>4<br>11 | 12<br>176<br>11<br>5/23<br>3<br>128<br>3<br>2 | 13<br>416<br>2<br>3/21<br>4<br>398<br>5<br>15 | Da  14 304 15 9/27 4  259 4 7 | 15<br>390<br>7<br>1/19<br>4<br>375<br>5 | 16<br>145<br>13<br>17/35<br>3<br>129<br>3<br>4 | Gr<br>17<br>446<br>4<br>11/29<br>5<br>5<br>423<br>5<br>17 | 18<br>302<br>17<br>15/33<br>4<br>258<br>4<br>9 | Ne In 2853 35 | Out 5373 35 4813 | Total | nts    |       |
| Hole Metres Match Stroke Par Player  Marker  Ladies Par       | 1<br>432<br>18<br>10/28<br>5                        | 2<br>111<br>8<br>12/30<br>3                      | 3<br>330<br>3<br>2/20<br>4                        | Hand  4 139 12 16 3         | 5<br>438<br>14<br>14/32<br>5 | 6<br>336<br>6<br>6/26<br>4             | 7<br>332<br>10<br>4/22<br>4                   | 8 270<br>1 8/24<br>4       | 9<br>132<br>16<br>18/36<br>3 | Out<br>2520<br>35 | 10<br>372<br>9<br>7/25<br>4                  | 11<br>302<br>5<br>13/31<br>4                   | 12<br>176<br>11<br>5/23<br>3                  | 13<br>416<br>2<br>3/21<br>4                   | Da  14 304 15 9/27 4  259     | 15<br>390<br>7<br>1/19<br>4             | 16<br>145<br>13<br>17/35<br>3                  | Gr<br>17<br>446<br>4<br>11/29<br>5                        | 18<br>302<br>17<br>15/33<br>4<br>258<br>4      | Ne In 2853 35 | Out 5373 35 4813 | Total | nts    |       |