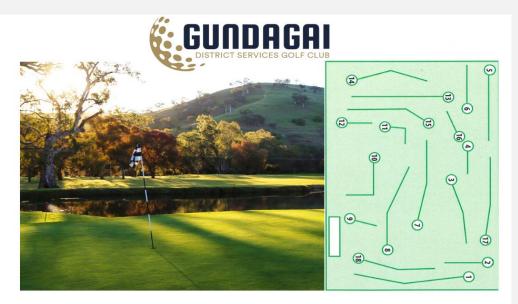

Red pegs – Penalty Area

White pegs – Define ground under repair

Black pegs – Out of bounds

Red pegs – Penalty Area

White pegs – Define ground under repair

Black pegs – Out of bounds

| Player                                                        |                                                     |                                                  | Ha                                                | andic                       | ар                           | Golflink                               |                                               |                            |                              |                   | Event                                        |                                                |                                               |                                               | Date                          |                                         |                                                |                                                           | Gross                                          |               | _ Nett           |       | Points |       |
|---------------------------------------------------------------|-----------------------------------------------------|--------------------------------------------------|---------------------------------------------------|-----------------------------|------------------------------|----------------------------------------|-----------------------------------------------|----------------------------|------------------------------|-------------------|----------------------------------------------|------------------------------------------------|-----------------------------------------------|-----------------------------------------------|-------------------------------|-----------------------------------------|------------------------------------------------|-----------------------------------------------------------|------------------------------------------------|---------------|------------------|-------|--------|-------|
| Hole                                                          | 1                                                   | 2                                                | 3                                                 | 4                           | 5                            | 6                                      | 7                                             | 8                          | 9                            | Out               | 10                                           | 11                                             | 12                                            | 13                                            | 14                            | 15                                      | 16                                             | 17                                                        | 18                                             | In            | Out              | Total | HCP    | Nett  |
| Metres                                                        | 432                                                 | 111                                              | 330                                               | 139                         | 438                          | 336                                    | 332                                           | 270                        | 132                          | 2520              | 372                                          | 302                                            | 176                                           | 416                                           | 304                           | 390                                     | 145                                            | 446                                                       | 302                                            | 2853          | 5373             |       |        |       |
| Match                                                         | 18                                                  | 8                                                | 3                                                 | 12                          | 14                           | 6                                      | 10                                            | 1                          | 16                           |                   | 9                                            | 5                                              | 11                                            | 2                                             | 15                            | 7                                       | 13                                             | 4                                                         | 17                                             |               |                  |       |        |       |
| Stroke                                                        | 10/28                                               | 12/30                                            | 2/20                                              | 16                          | 14/32                        | 6/26                                   | 4/22                                          | 8/24                       | 18/36                        |                   | 7/25                                         |                                                | 5/23                                          | 3/21                                          | 9/27                          | 1/19                                    | 17/35                                          | 11/29                                                     |                                                |               |                  |       |        |       |
| Par                                                           | 5                                                   | 3                                                | 4                                                 | 3                           | 5                            | 4                                      | 4                                             | 4                          | 3                            | 35                | 4                                            | 4                                              | 3                                             | 4                                             | 4                             | 4                                       | 3                                              | 5                                                         | 4                                              | 35            | 35               | 70    |        |       |
| Player                                                        |                                                     |                                                  |                                                   |                             |                              |                                        |                                               |                            |                              |                   |                                              |                                                |                                               |                                               |                               |                                         |                                                |                                                           |                                                |               |                  |       |        |       |
| Marker                                                        |                                                     |                                                  |                                                   |                             |                              |                                        |                                               |                            |                              |                   |                                              |                                                |                                               |                                               |                               |                                         |                                                |                                                           |                                                |               |                  |       |        |       |
| Ladies                                                        | 339                                                 | 83                                               | 305                                               | 119                         | 418                          | 312                                    | 311                                           | 260                        | 110                          | 2257              | 310                                          | 276                                            | 128                                           | 398                                           | 259                           | 375                                     | 129                                            | 423                                                       | 258                                            | 2556          | 4813             |       |        |       |
| Par                                                           | 5                                                   | 3                                                | 4                                                 | 3                           | 5                            | 4                                      | 4                                             | 4                          | 3                            | 35                | 4                                            | 4                                              | 3                                             | 5                                             | 4                             | 5                                       | 3                                              | 5                                                         | 4                                              | 37            | 35               | 72    |        |       |
| Match                                                         | 18                                                  | 8                                                | 12                                                | 3                           | 14                           | 6                                      | 10                                            | 1                          | 16                           |                   | 5                                            | 11                                             | 2                                             | 15                                            | 7                             | 13                                      | 4                                              | 17                                                        | 9                                              |               |                  |       |        |       |
| Stroke                                                        | 5                                                   | 14                                               | 1                                                 | 16                          | 4                            | 12                                     | 6                                             | 10                         | 18                           |                   | 11                                           | 7                                              | 13                                            | 9                                             | 8                             | 2                                       | 17                                             | 3                                                         | 15                                             |               |                  |       |        |       |
|                                                               |                                                     |                                                  |                                                   |                             |                              |                                        |                                               |                            |                              |                   |                                              |                                                |                                               |                                               | ·                             |                                         | ing – 1                                        |                                                           |                                                |               |                  | -     | _      | - 121 |
| Player                                                        |                                                     |                                                  | ا                                                 | Hand                        | icap _                       |                                        | _ Gol                                         | flink .                    |                              |                   | _                                            | Event                                          | t                                             |                                               | Da                            | te                                      |                                                | Gr                                                        | oss                                            | Ne            | tt               | Poi   | nts    |       |
| Playeı<br>Hole                                                | <br>  1                                             | 2                                                | l                                                 | Hand<br>4                   | icap _                       |                                        | - Gol                                         | flink <sub>-</sub>         | 9                            | Out               | - 10                                         | Event                                          | t                                             | 13                                            | Da                            | te                                      | 16                                             | Gr                                                        | oss                                            | Ne            | tt               | Poi   | nts    |       |
| Player<br>Hole<br>Metres                                      | 1<br>432                                            | 2 111                                            | 3<br>330                                          | Hand<br>4<br>139            | icap<br>5<br>438             | 6 336                                  | _ Gol                                         | flink .                    | 9 132                        |                   | 10<br>372                                    | 11<br>302                                      | 12<br>176                                     | 13<br>416                                     | Da                            | te<br>15<br>390                         | 16<br>145                                      | Gr                                                        | 0SS<br>18<br>302                               | Ne            | tt               | Poi   | nts    |       |
| Player  Hole  Metres  Match                                   | <br>  1                                             | 2                                                | l                                                 | Hand  4  139  12            | icap _                       | 6<br>336<br>6                          | Gol 7 332 10                                  | flink <u>8</u> 270         | 9<br>132<br>16               | Out               | - 10                                         | 11<br>302<br>5                                 | t                                             | 13<br>416<br>2                                | Da                            | te<br>15<br>390<br>7                    | 16<br>145<br>13                                | Gr                                                        | 0SS<br>18<br>302<br>17                         | Ne            | tt               | Poi   | nts    |       |
| Player<br>Hole<br>Metres                                      | 1<br>432<br>18                                      | 2<br>111<br>8                                    | 3<br>330<br>3                                     | Hand  4  139  12            | 5<br>438<br>14               | 6 336 6                                | Gol 7 332 10                                  | flink <u>8</u> 270         | 9 132                        | Out               | 10<br>372<br>9                               | 11<br>302<br>5                                 | 12<br>176<br>11                               | 13<br>416<br>2                                | Da                            | te<br>15<br>390<br>7                    | 16<br>145<br>13                                | Gr                                                        | 0SS<br>18<br>302<br>17                         | Ne            | tt               | Poi   | nts    |       |
| Hole Metres Match Stroke                                      | 1<br>432<br>18<br>10/28                             | 2<br>111<br>8<br>12/30                           | 3<br>330<br>3<br>2/20                             | Hand  4 139 12 16           | 5<br>438<br>14<br>14/32      | 6<br>336<br>6<br>6/26                  | 7<br>332<br>10<br>4/22                        | 8<br>270<br>1<br>8/24      | 9<br>132<br>16<br>18/36      | Out 2520          | 10<br>372<br>9<br>7/25                       | 11<br>302<br>5<br>13/31                        | 12<br>176<br>11<br>5/23                       | 13<br>416<br>2<br>3/21                        | Da  14  304  15  9/27         | 15<br>390<br>7<br>1/19                  | 16<br>145<br>13<br>17/35                       | Gr                                                        | 18<br>302<br>17<br>15/33                       | Ne            | Out 5373         | Poi   | nts    |       |
| Player  Hole  Metres  Match  Stroke  Par                      | 1<br>432<br>18<br>10/28                             | 2<br>111<br>8<br>12/30                           | 3<br>330<br>3<br>2/20                             | Hand  4 139 12 16           | 5<br>438<br>14<br>14/32      | 6<br>336<br>6<br>6/26                  | 7<br>332<br>10<br>4/22                        | 8<br>270<br>1<br>8/24      | 9<br>132<br>16<br>18/36      | Out 2520          | 10<br>372<br>9<br>7/25                       | 11<br>302<br>5<br>13/31                        | 12<br>176<br>11<br>5/23                       | 13<br>416<br>2<br>3/21                        | Da  14  304  15  9/27         | 15<br>390<br>7<br>1/19                  | 16<br>145<br>13<br>17/35                       | Gr                                                        | 18<br>302<br>17<br>15/33                       | Ne            | Out 5373         | Poi   | nts    |       |
| Hole Metres Match Stroke Par Player  Marker                   | 1<br>432<br>18<br>10/28<br>5                        | 2<br>111<br>8<br>12/30<br>3                      | 3<br>330<br>3<br>2/20<br>4                        | Hand  4 139 12 16 3         | 5<br>438<br>14<br>14/32<br>5 | 6<br>336<br>6<br>6/26<br>4             | 7<br>332<br>10<br>4/22<br>4                   | 8 270<br>1 8/24<br>4       | 9<br>132<br>16<br>18/36<br>3 | Out<br>2520<br>35 | 10<br>372<br>9<br>7/25<br>4                  | 11<br>302<br>5<br>13/31<br>4                   | 12<br>176<br>11<br>5/23<br>3                  | 13<br>416<br>2<br>3/21<br>4                   | Da  14 304 15 9/27 4          | 15<br>390<br>7<br>1/19<br>4             | 16<br>145<br>13<br>17/35<br>3                  | 17<br>446<br>4<br>11/29<br>5                              | 18<br>302<br>17<br>15/33<br>4                  | Ne In 2853 35 | Out 5373 35 4813 | Total | nts    |       |
| Hole Metres Match Stroke Par Player  Marker  Ladies Par       | 1<br>432<br>18<br>10/28<br>5                        | 2<br>111<br>8<br>12/30<br>3                      | 3<br>330<br>3<br>2/20<br>4                        | Hand  4 139 12 16 3         | 5<br>438<br>14<br>14/32<br>5 | 6<br>336<br>6<br>6/26<br>4             | 7<br>332<br>10<br>4/22<br>4                   | 8 270<br>1 8/24<br>4       | 9<br>132<br>16<br>18/36<br>3 | Out 2520          | 10<br>372<br>9<br>7/25<br>4                  | 11<br>302<br>5<br>13/31<br>4                   | 12<br>176<br>11<br>5/23<br>3                  | 13<br>416<br>2<br>3/21<br>4                   | Da  14 304 15 9/27 4  259     | 15<br>390<br>7<br>1/19<br>4             | 16<br>145<br>13<br>17/35<br>3                  | Gr<br>17<br>446<br>4<br>11/29<br>5                        | 18<br>302<br>17<br>15/33<br>4<br>258<br>4      | Ne In 2853    | Out 5373         | Poi   | nts    |       |
| Hole Metres Match Stroke Par Player  Marker  Ladies Par Match | 1<br>432<br>18<br>10/28<br>5<br>5<br>339<br>5<br>18 | 2<br>111<br>8<br>12/30<br>3<br>3<br>83<br>3<br>8 | 3<br>330<br>3<br>2/20<br>4<br>4<br>305<br>4<br>12 | Hand  4 139 12 16 3 119 3 3 | 5<br>438<br>14<br>14/32<br>5 | 336<br>6<br>6/26<br>4<br>312<br>4<br>6 | 7<br>332<br>10<br>4/22<br>4<br>311<br>4<br>10 | 8 270 1 8/24 4 4 4 4 4 4 1 | 9<br>132<br>16<br>18/36<br>3 | Out<br>2520<br>35 | 10<br>372<br>9<br>7/25<br>4<br>310<br>4<br>5 | 11<br>302<br>5<br>13/31<br>4<br>276<br>4<br>11 | 12<br>176<br>11<br>5/23<br>3<br>128<br>3<br>2 | 13<br>416<br>2<br>3/21<br>4<br>398<br>5<br>15 | Da  14 304 15 9/27 4  259 4 7 | 15<br>390<br>7<br>1/19<br>4<br>375<br>5 | 16<br>145<br>13<br>17/35<br>3<br>129<br>3<br>4 | Gr<br>17<br>446<br>4<br>11/29<br>5<br>5<br>423<br>5<br>17 | 18<br>302<br>17<br>15/33<br>4<br>258<br>4<br>9 | Ne In 2853 35 | Out 5373 35 4813 | Total | nts    |       |
| Hole Metres Match Stroke Par Player  Marker  Ladies Par       | 1<br>432<br>18<br>10/28<br>5                        | 2<br>111<br>8<br>12/30<br>3                      | 3<br>330<br>3<br>2/20<br>4                        | Hand  4 139 12 16 3         | 5<br>438<br>14<br>14/32<br>5 | 6<br>336<br>6<br>6/26<br>4             | 7<br>332<br>10<br>4/22<br>4                   | 8 270<br>1 8/24<br>4       | 9<br>132<br>16<br>18/36<br>3 | Out<br>2520<br>35 | 10<br>372<br>9<br>7/25<br>4                  | 11<br>302<br>5<br>13/31<br>4                   | 12<br>176<br>11<br>5/23<br>3                  | 13<br>416<br>2<br>3/21<br>4                   | Da  14 304 15 9/27 4  259     | 15<br>390<br>7<br>1/19<br>4             | 16<br>145<br>13<br>17/35<br>3                  | Gr<br>17<br>446<br>4<br>11/29<br>5                        | 18<br>302<br>17<br>15/33<br>4<br>258<br>4      | Ne In 2853 35 | Out 5373 35 4813 | Total | nts    |       |